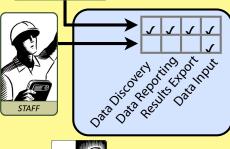

### ➤ The Staffer:

The field worker, requiring easy data entry. SimpleLayers provides the Staffer with paperless <u>Data Input Forms</u> that are accessible from wireless devices.

#### STAFF: DATA INPUT

Input forms offer streamlined data capture with validation