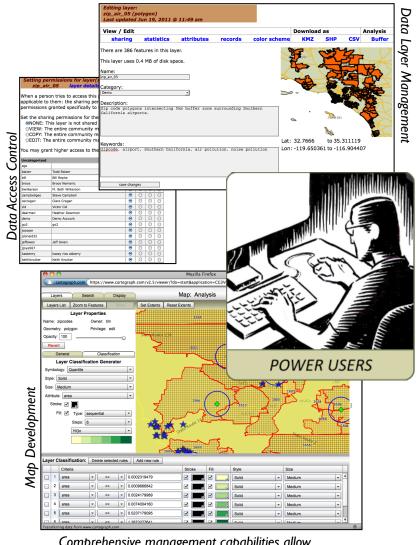

#### **The Power User:**

The software specialist, requiring streamlined tools for managing information and supporting other users in the organization. SimpleLayers provides the Power User with capabilities for:

•Data M

- Data Management
- •Map Development
- Access Control
- •Interface Deployment

### **POWER USERS: MANAGEMENT**

Comprehensive management capabilities allow Power Users to support the entire enterprise