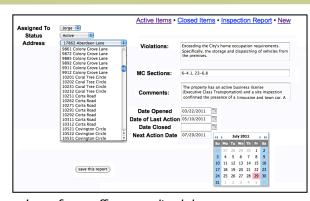

### ➤ The Staffer:

The field worker, requiring easy data entry. SimpleLayers provides the Staffer with paperless <u>Data Input Forms</u> that are accessible from wireless devices.

#### STAFF: DATA INPUT

Input forms offer streamlined data capture with validation