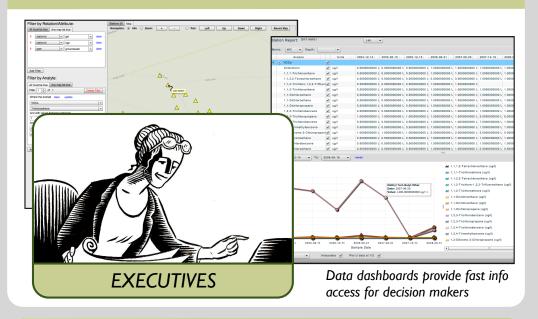

#### The Executive:

The decision-maker, requiring fast and direct access to information. SimpleLayers provides the Executive with intuitive <u>Data Dashboards</u> for self-service data access.

### **EXECUTIVES: DATA DISCOVERY**